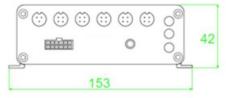

**Others** 

Working voltage 8-36V

Working temperature -20°C—70°C Storage temperature -40°C-80°C

Dimensions 153\*135\*42mm

Protection level IP54

# Dimensions(mm)