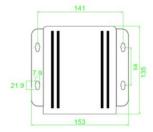

**Others** 

Working voltage 8-36V

Working temperature -20°C—70°C Storage temperature -40°C-80°C

Dimensions 153\*135\*42mm

Protection level IP54

# Dimensions(mm)