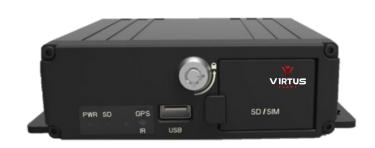

### VF3000 4 CH SD CARD MDVR

The VF3000 is a cost-effective 4channel SD card MDVR, offering a compact design and dependable performance, ideal for commercial vehicles.

## **Features**

- Up to 4ch 1080p video input
- H.265/H.264 video format
- Built-in 4G, Wifi, GPS
- Support external accessories via: input, output, RS232, RS485
- 3-aix G-sensor, support HA/HB detection
- Compatible with VSS and various FMS platforms

## **Alarm**

Basic I/O , HA/HB/HC, Speed alarm , etc.

**Interface** 

Remote Controller 1 (Optional)

USB 2.0 \*1 (Front)

Sensor- in 4
Sensor- out 2
RS232 1
RS485 1
Power output 12V

SD card slot

SIM Card slot

# **Appearance**