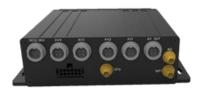

## **Alarm**

Basic I/O , HA/HB/HC, Speed alarm , etc.

**Interface** 

Remote Controller 1 (Optional)

USB 2.0 \*1 (Front)

Sensor- in 4
Sensor- out 2
RS232 1
RS485 1
Power output 12V

SD card slot

SIM Card slot

# **Appearance**