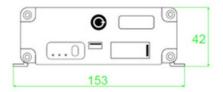

**Others** 

Working voltage 8-36V

Working temperature -20°C—70°C Storage temperature -40°C-80°C

Dimensions 153\*135\*42mm

Protection level IP54

# Dimensions(mm)