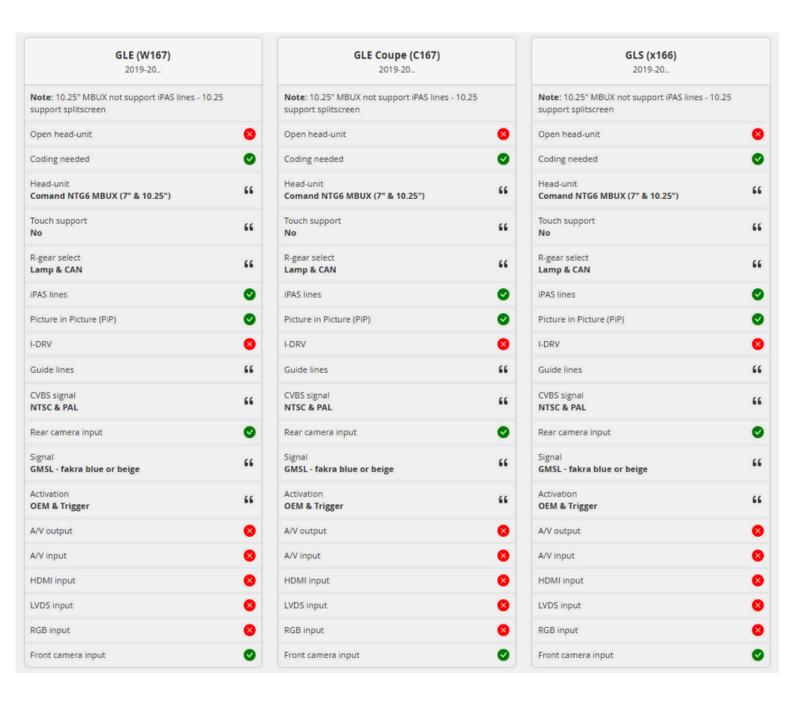

#### **Features**

- 1x Rear camera input
- 1x Front camera input (with auto switch OFF)
- Auto switch to rear camera input when car is in reverse
- Auto switch to front camera input when leaving reverse gear
- iPAS parking lines for 7" MBUX (moveable grid lines)
- Adjustubele parking lines via OSD menu (only 7" MBUX)
- Split screen function (only 10.25" MBUX)
- OEM steering wheel button support (to activate front camera input manually)
- Support NTSC & PAL videosignals
- 3 Year warranty & Support

### OTHER INFORMATION

| AUDIO OUTPUT             | The interface inserts ONLY video signals into the infotainment.                                             |
|--------------------------|-------------------------------------------------------------------------------------------------------------|
| CVBS                     | Compatible with PAL & NTSC sources.                                                                         |
| LVDS                     | Not available                                                                                               |
| SCREEN                   | Interface is compatible with 7 inch & 10.25 inch MBUX                                                       |
| FRONT CAMERA             | The front camera input will automatically switch after leaving the reverse gear.                            |
| OEM REAR CAMERA          | The interface does switch back automatically to the OEM rear camera input when the reverse gear is engaged. |
| GUIDELINES               | Static lines are available via the interface OSD menu (only for MBUX 7")                                    |
| iPAS                     | iPAS option is only available with MBUX 7" (moveable grid lines)                                            |
| PIP                      | Parking sensor overlay option is only available for MBUX 7" (Picture in Picture)                            |
| REAR SELECT CAMERA INPUT | Interface will respond on CAN for cars with auto gearbox. When manual gear box please use the rear          |
| INSTALLATION             | We recommend that the installation will be performed by a qualified specialist                              |