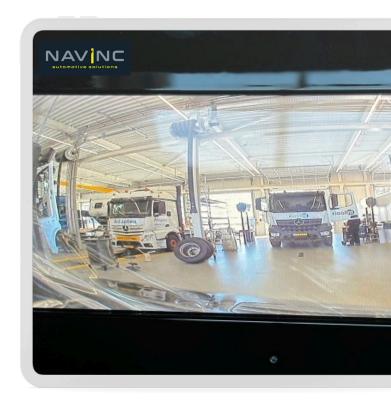

#### **Features**

- 1x Rear camera input
- 1x Front camera input (with auto switch OFF)
- Auto switch to rear camera input when car is in reverse
- Auto switch to front camera input when leaving reverse gear
- iPAS parking lines for 7" MBUX (moveable grid lines)
- Adjustubele parking lines via OSD menu (only 7" MBUX)
- Split screen function (only 10.25" MBUX)
- OEM steering wheel button support (to activate front camera input manually)
- Support NTSC & PAL videosignals
- 3 Year warranty & Support

### OTHER INFORMATION

| AUDIO OUTPUT             | The interface inserts ONLY video signals into the infotainment.                                             |
|--------------------------|-------------------------------------------------------------------------------------------------------------|
| CVBS                     | Compatible with PAL & NTSC sources.                                                                         |
| LVDS                     | Not available                                                                                               |
| SCREEN                   | Interface is compatible with 7 inch & 10.25 inch MBUX                                                       |
| FRONT CAMERA             | The front camera input will automatically switch after leaving the reverse gear.                            |
| OEM REAR CAMERA          | The interface does switch back automatically to the OEM rear camera input when the reverse gear is engaged. |
| GUIDELINES               | Static lines are available via the interface OSD menu (only for MBUX 7")                                    |
| iPAS                     | iPAS option is only available with MBUX 7" (moveable grid lines)                                            |
| PIP                      | Parking sensor overlay option is only available for MBUX 7" (Picture in Picture)                            |
| REAR SELECT CAMERA INPUT | Interface will respond on CAN for cars with auto gearbox. When manual gear box please use the rear          |
| INSTALLATION             | We recommend that the installation will be performed by a qualified specialist                              |