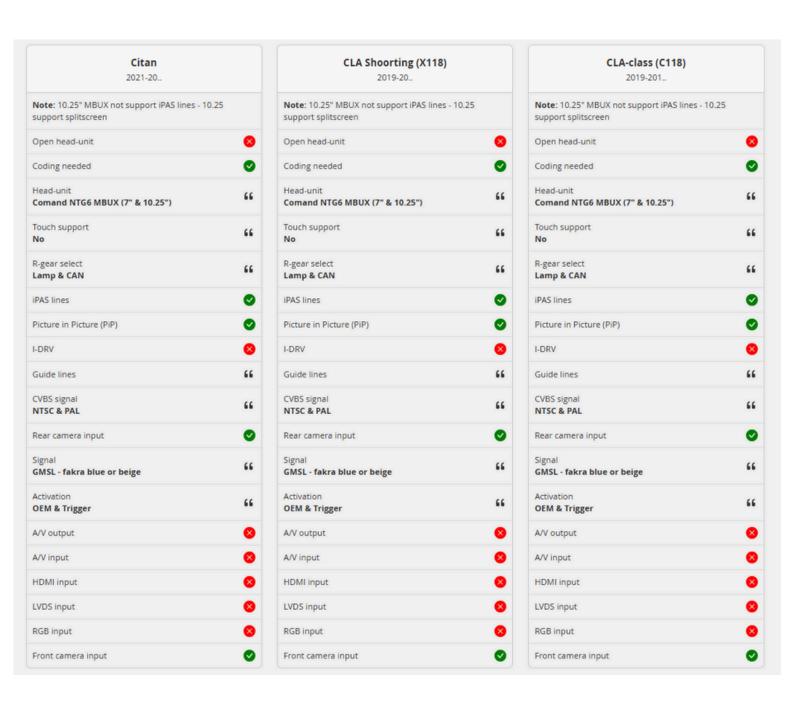

### **COMPATIBLE WITH**

A-CLASS W177

B-CLASS W247

C-CLASS W206

SPRINTER C910

S-CLASS W223