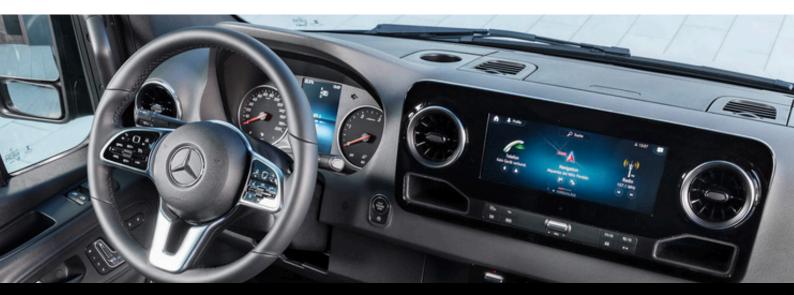

### OTHER INFORMATION

| AUDIO OUTPUT             | The interface inserts ONLY video signals into the infotainment.                                             |
|--------------------------|-------------------------------------------------------------------------------------------------------------|
| CVBS                     | Compatible with PAL & NTSC sources.                                                                         |
| LVDS                     | Not available                                                                                               |
| SCREEN                   | Interface is compatible with 7 inch & 10.25 inch MBUX                                                       |
| FRONT CAMERA             | The front camera input will automatically switch after leaving the reverse gear.                            |
| OEM REAR CAMERA          | The interface does switch back automatically to the OEM rear camera input when the reverse gear is engaged. |
| GUIDELINES               | Static lines are available via the interface OSD menu (only for MBUX 7")                                    |
| iPAS                     | iPAS option is only available with MBUX 7" (moveable grid lines)                                            |
| PIP                      | Parking sensor overlay option is only available for MBUX 7" (Picture in Picture)                            |
| REAR SELECT CAMERA INPUT | Interface will respond on CAN for cars with auto gearbox. When manual gear box please use the rear          |
| INSTALLATION             | We recommend that the installation will be performed by a qualified specialist                              |