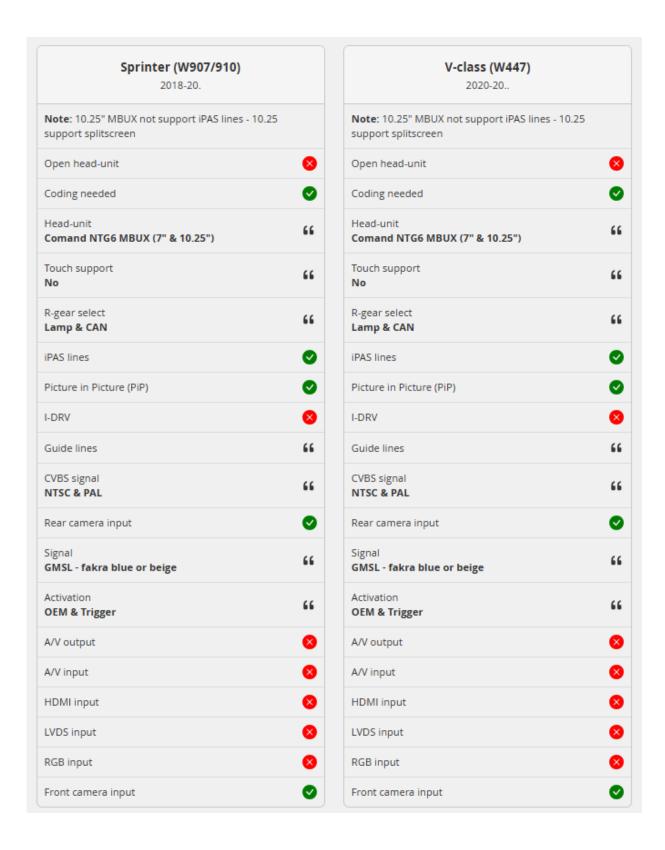

#### **Features**

- 1x Rear camera input
- 1x Front camera input (with auto switch OFF)
- Auto switch to rear camera input when car is in reverse
- Auto switch to front camera input when leaving reverse gear
- iPAS parking lines for 7" MBUX (moveable grid lines)
- Adjustubele parking lines via OSD menu (only 7" MBUX)
- Split screen function (only 10.25" MBUX)
- OEM steering wheel button support (to activate front camera input manually)
- Support NTSC & PAL videosignals
- 3 Year warranty & Support

### OTHER INFORMATION

| AUDIO OUTPUT             | The interface inserts ONLY video signals into the infotainment.                                             |
|--------------------------|-------------------------------------------------------------------------------------------------------------|
| CVBS                     | Compatible with PAL & NTSC sources.                                                                         |
| LVDS                     | Not available                                                                                               |
| SCREEN                   | Interface is compatible with 7 inch & 10.25 inch MBUX                                                       |
| FRONT CAMERA             | The front camera input will automatically switch after leaving the reverse gear.                            |
| OEM REAR CAMERA          | The interface does switch back automatically to the OEM rear camera input when the reverse gear is engaged. |
| GUIDELINES               | Static lines are available via the interface OSD menu (only for MBUX 7")                                    |
| iPAS                     | iPAS option is only available with MBUX 7" (moveable grid lines)                                            |
| PIP                      | Parking sensor overlay option is only available for MBUX 7" (Picture in Picture)                            |
| REAR SELECT CAMERA INPUT | Interface will respond on CAN for cars with auto gearbox. When manual gear box please use the rear          |
| INSTALLATION             | We recommend that the installation will be performed by a qualified specialist                              |