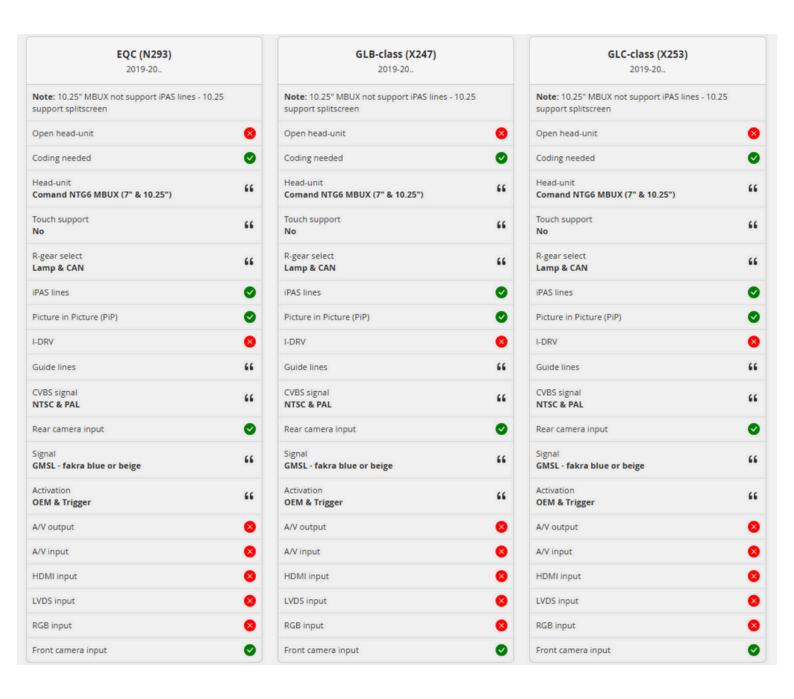

### **COMPATIBLE WITH**

A-CLASS W177

B-CLASS W247

C-CLASS W206

SPRINTER C910

S-CLASS W223