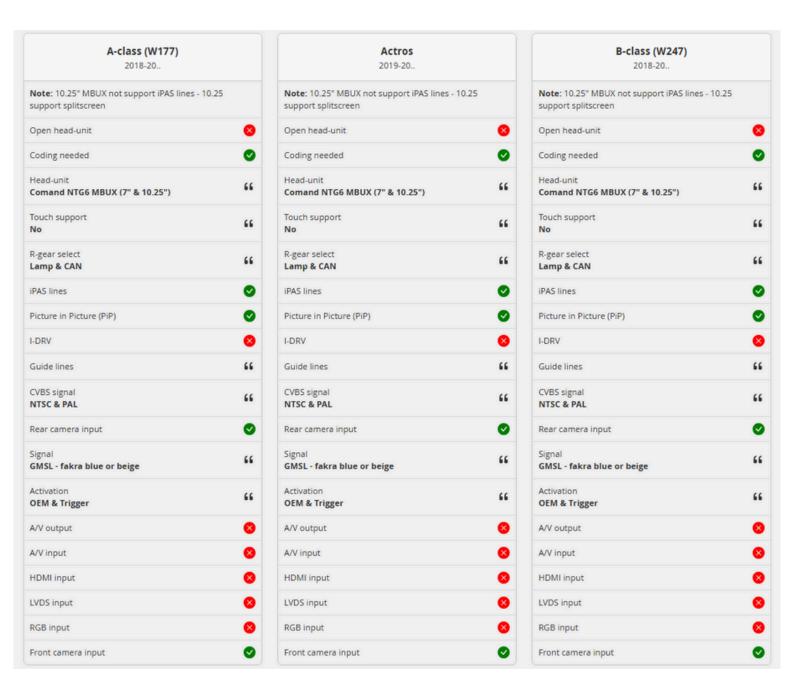

### **COMPATIBLE WITH**

A-CLASS W177

B-CLASS W247

C-CLASS W206

SPRINTER C910

S-CLASS W223